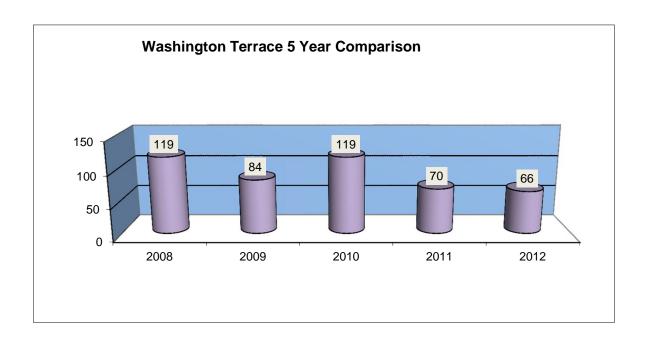

### WASHINGTON TERRACE CITATION 5 YEAR COMPARISON FOR THE MONTH OF SEPTEMBER 2012

| 119  | 84   | 119  | 70   | 66   |
|------|------|------|------|------|
| 2008 | 2009 | 2010 | 2011 | 2012 |