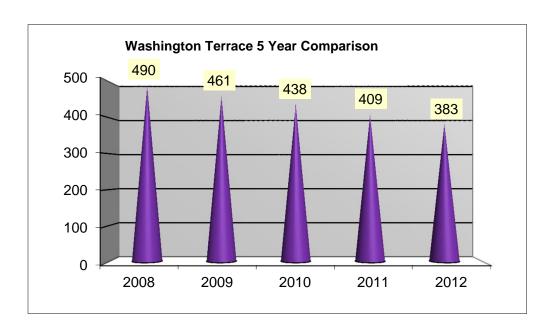

#### WASHINGTON TERRACE \*CALLS FOR SERVICE FOR THE MONTH OF SEPTEMBER 2012

\*Calls that were received at our dispatch center and officers were dispatched on

| 490  | 461  | 438  | 409  | 383  |
|------|------|------|------|------|
| 2008 | 2009 | 2010 | 2011 | 2012 |